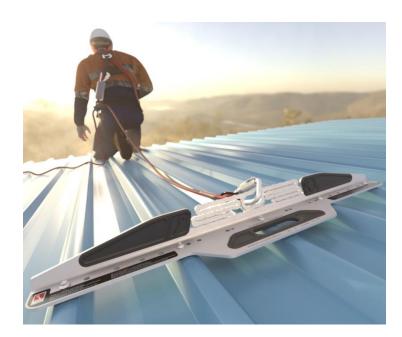

Innovative Fall Protection

- TEMPLINK 5000 is a patented multidirectional temporary anchor designed to absorb energy when a fall is arrested.
- Suitable for mounting on metal roof sheeting with steel purlins or timber battens.
- Lightweight compact portable unit, enabling easy manoeuvring to desired location with easy grip handle.
- Less fixings required due to energy absorbing features.
- Single person temporary roof anchor.
- Rated at 15kN.

## WHAT AM I USED FOR?

SafetyLink's Temporary Anchor has been designed for metal roof sheeting where an anchor is required for a temporary period of time in a location that does not need to be revisited, providing the end user with an array of uncomplicated and secure features.